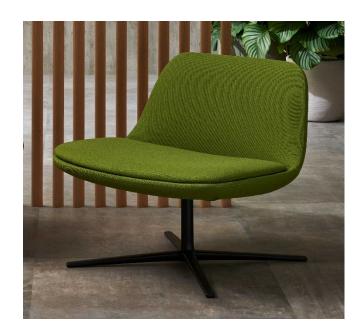

# Shell Lounge

Design by Claus Breinholt

Armchair for lounge areas made of a polyurethane body and matching cushion. The 4-star base is in black painted aluminum.

# **DIMENSIONS**

Shell Lounge armchair

Shell Lounge armchair with fabric upholstery and swivel black powder coated base.