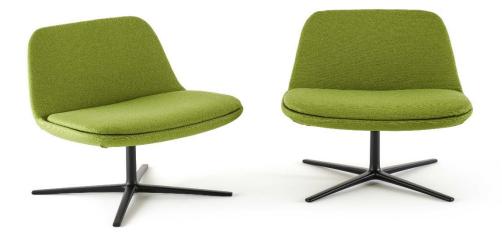

# Shell Lounge

Design by Claus Breinholt

Armchair for lounge areas made of a polyurethane body and matching cushion. The 4-star base is in black painted aluminum.

# **DIMENSIONS**

Shell Lounge armchair

Shell Lounge armchair with fabric upholstery and swivel black powder coated base.