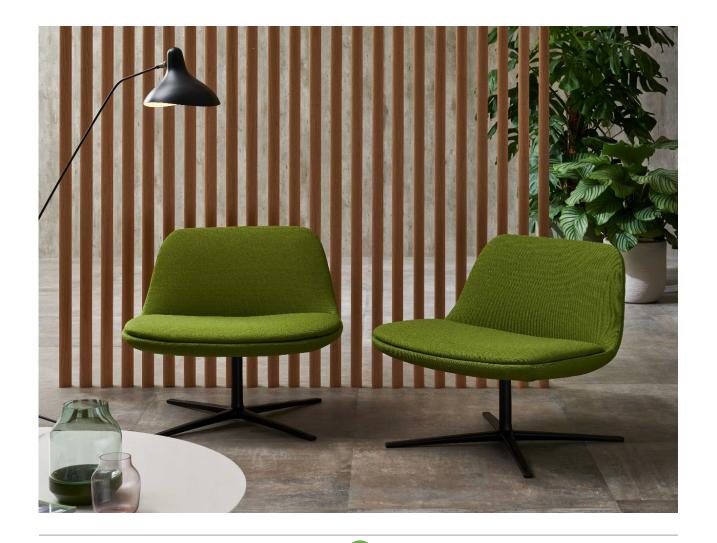

# Shell Lounge

Design by Claus Breinholt

Armchair for lounge areas made of a polyurethane body and matching cushion. The 4-star base is in black painted aluminum.

# **DIMENSIONS**

Shell Lounge armchair

Shell Lounge armchair with fabric upholstery and swivel black powder coated base.