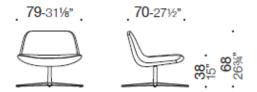

# **DIMENSIONS**

Shell Lounge armchair

Shell Lounge armchair with fabric upholstery and swivel black powder coated base.