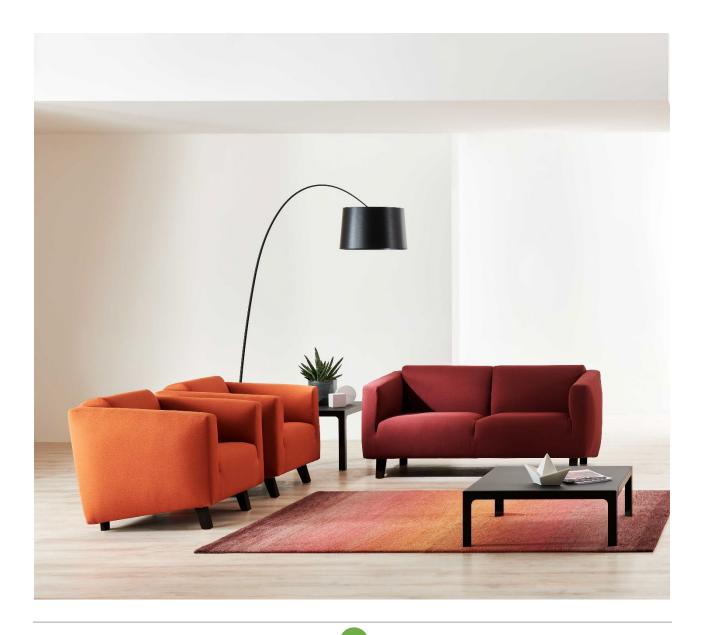

Design by Estel R&D

Sofa system consisting of armchairs and 2-seater sofa raised from the ground by glazed charcoal color metal feet. The sturdy birch plywood structure, padded with foam of varying intensity, testify to the quality of comfort over time.

## DIMENSIONS

Steve, armchair

Steve, W166 sofa

Steve, W234 sofa

## Steve, W166 sofa and armchair

Steve, W166 sofa

З

Steve armchair