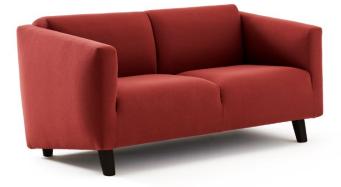

Design by Estel R&D

Sofa system consisting of armchairs and 2-seater sofa raised from the ground by glazed charcoal color metal feet. The sturdy birch plywood structure, padded with foam of varying intensity, testify to the quality of comfort over time.

## DIMENSIONS

Steve, armchair

Steve, W166 sofa

Steve, W234 sofa

## Steve, W166 sofa and armchair

Steve, W166 sofa

З

Steve armchair