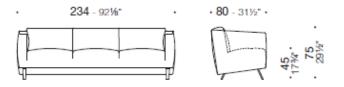

## DIMENSIONS

Steve, armchair

Steve, W166 sofa

Steve, W234 sofa

## Steve, W166 sofa and armchair

Steve, W166 sofa

З

Steve armchair