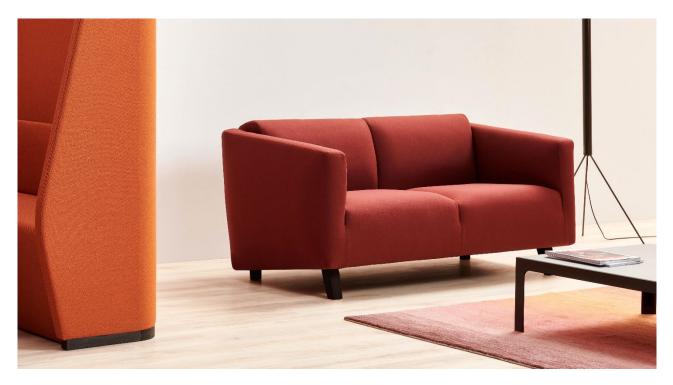

Design by Estel R&D

Sofa system consisting of armchairs and 2-seater sofa raised from the ground by glazed charcoal color metal feet. The sturdy birch plywood structure, padded with foam of varying intensity, testify to the quality of comfort over time.