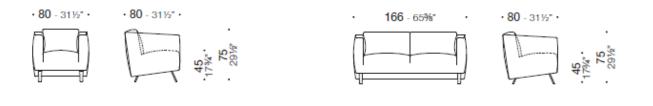

## DIMENSIONS

Steve, armchair

Steve, W166 sofa

Steve, W234 sofa

## Steve, W166 sofa and armchair

Steve, W166 sofa

З

Steve armchair