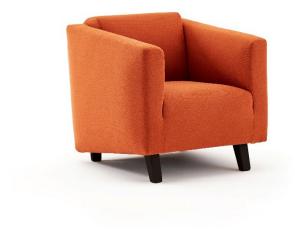

Design by Estel R&D

Sofa system consisting of armchairs and 2-seater sofa raised from the ground by glazed charcoal color metal feet. The sturdy birch plywood structure, padded with foam of varying intensity, testify to the quality of comfort over time.

## DIMENSIONS

Steve, armchair

Steve, W166 sofa

Steve, W234 sofa

## Steve, W166 sofa and armchair

Steve, W166 sofa

З

Steve armchair