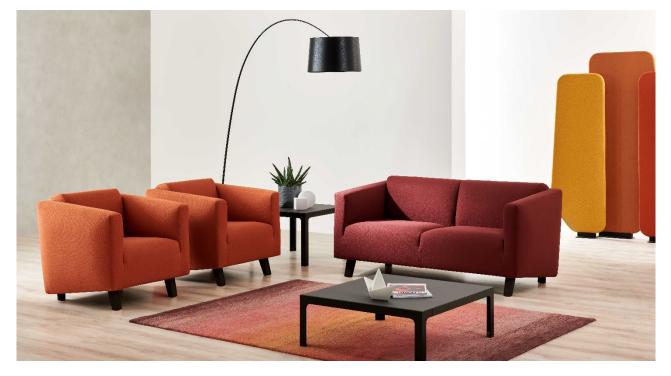

Design by Estel R&D

Sofa system consisting of armchairs and 2-seater sofa raised from the ground by glazed charcoal color metal feet. The sturdy birch plywood structure, padded with foam of varying intensity, testify to the quality of comfort over time.