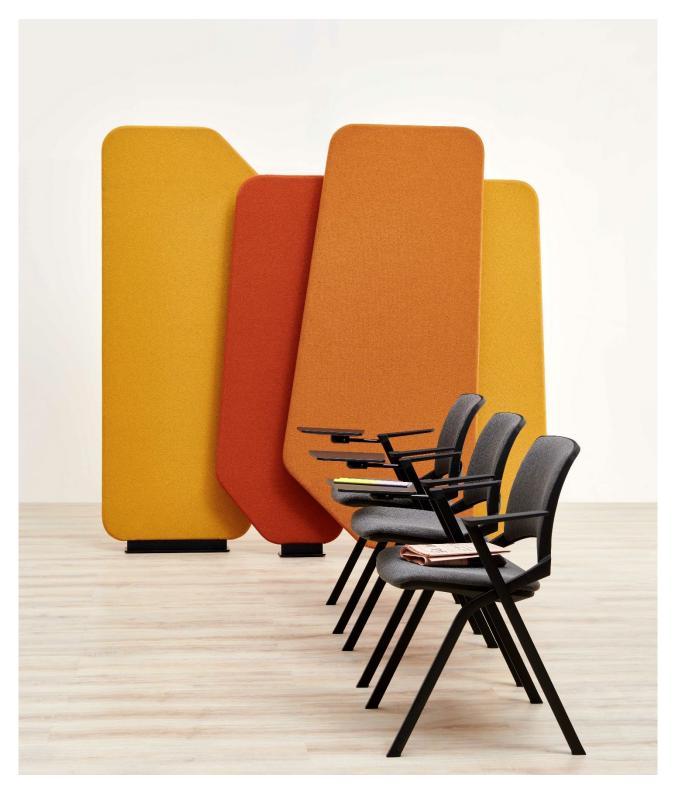

# Screen panels

Design by Estel R&D

Screen panels are fabric-upholstered, and give shape to surrounding spaces by dividing them into different functional areas; they absorb sound and create reserved spaces..

### **Panels**

Soundproofing 4 cm thick panels with structure in poplar solid wood and soundproofing padding in fi re-resistant polyester, upholstery in fabric. To make the required composition, the panels are connected among them by a powder coated metal pipe with diameter of 15 mm.

#### **Base a terra**

Anti-tilting plate in powder coated 8 mm thick metal.