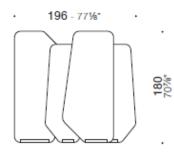

## DIMENSIONS

i i

Screen panels, W161 composition

Screen panels, W196 composition

## DIMENSIONS

Screen panels, W226 composition

Screen panels, W196 composition

Screen panels, W196 and W161 composition

Screen panels, W196 composition

Screen panels, W196 composition