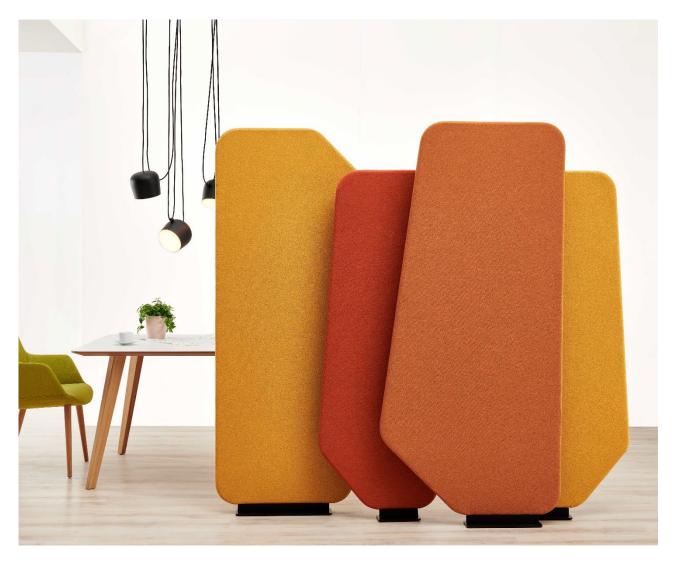

# Screen panels

Design by Estel R&D

Screen panels are fabric-upholstered, and give shape to surrounding spaces by dividing them into different functional areas; they absorb sound and create reserved spaces..

### **Panels**

Soundproofing 4 cm thick panels with structure in poplar solid wood and soundproofing padding in fi re-resistant polyester, upholstery in fabric. To make the required composition, the panels are connected among them by a powder coated metal pipe with diameter of 15 mm.

#### **Base a terra**

Anti-tilting plate in powder coated 8 mm thick metal.