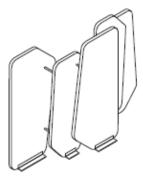

# Screen panels

Design by Estel R&D

Screen panels are fabric-upholstered, and give shape to surrounding spaces by dividing them into different functional areas; they absorb sound and create reserved spaces..

### **Panels**

Soundproofing 4 cm thick panels with structure in poplar solid wood and soundproofing padding in fi re-resistant polyester, upholstery in fabric. To make the required composition, the panels are connected among them by a powder coated metal pipe with diameter of 15 mm.

#### **Base a terra**

Anti-tilting plate in powder coated 8 mm thick metal.