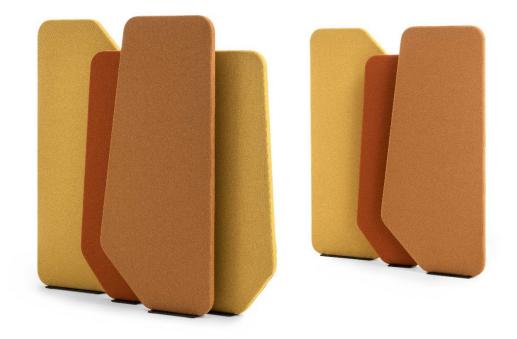

# Screen panels

Design by Estel R&D

Screen panels are fabric-upholstered, and give shape to surrounding spaces by dividing them into different functional areas; they absorb sound and create reserved spaces..

### **Panels**

Soundproofing 4 cm thick panels with structure in poplar solid wood and soundproofing padding in fi re-resistant polyester, upholstery in fabric. To make the required composition, the panels are connected among them by a powder coated metal pipe with diameter of 15 mm.

#### **Base a terra**

Anti-tilting plate in powder coated 8 mm thick metal.