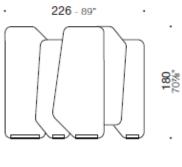

## DIMENSIONS

Screen panels, W226 composition

Screen panels, W196 composition

Screen panels, W196 and W161 composition

Screen panels, W196 composition

Screen panels, W196 composition