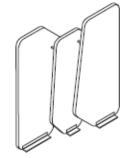

#### **Base a terra**

Anti-tilting plate in powder coated 8 mm thick metal.

## DIMENSIONS

Screen panels, W226 composition

Screen panels, W196 composition

Screen panels, W196 and W161 composition

Screen panels, W196 composition

Screen panels, W196 composition