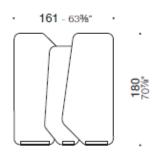

## DIMENSIONS

i i

Screen panels, W161 composition

Screen panels, W196 composition