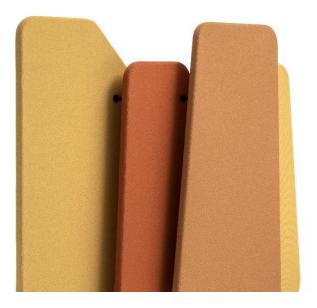

### **Panels**

Soundproofing 4 cm thick panels with structure in poplar solid wood and soundproofing padding in fi re-resistant polyester, upholstery in fabric. To make the required composition, the panels are connected among them by a powder coated metal pipe with diameter of 15 mm.

## Rivestimento

Tessuti cat. B-F-G-L.